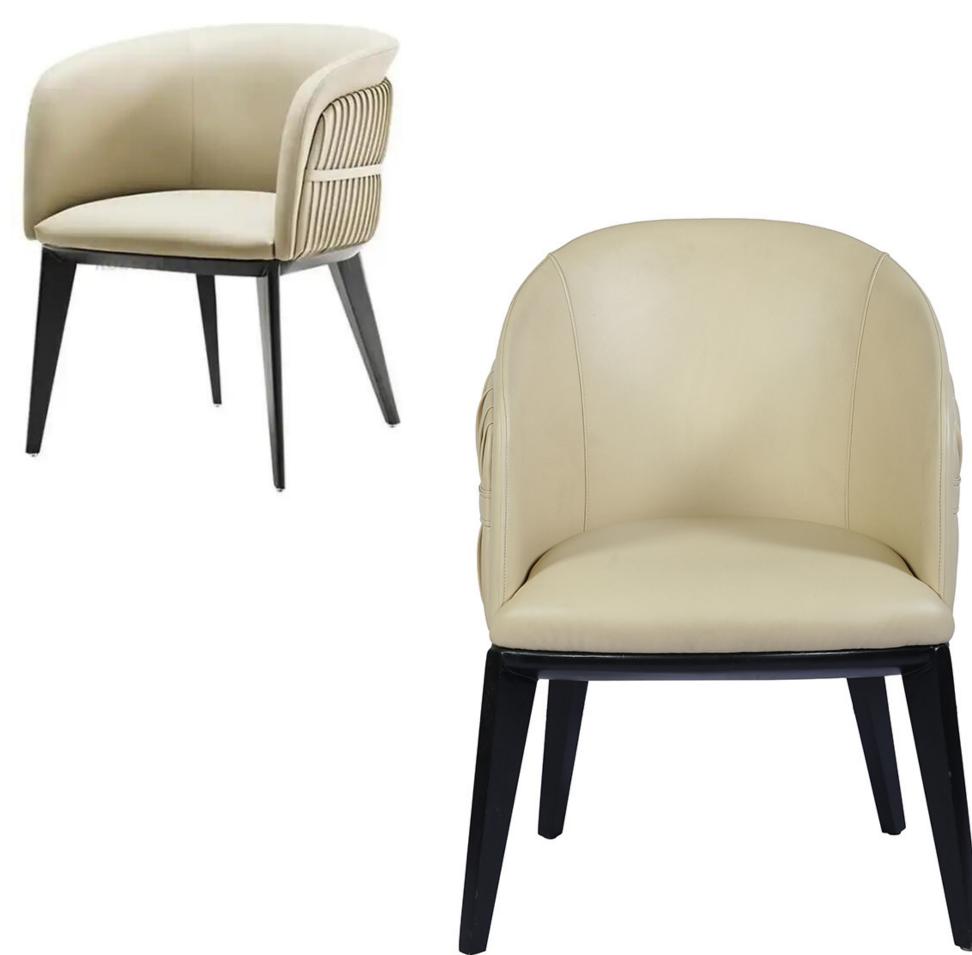

### WARM CHAIR

### Dining chair designed to give comfort, feel happy and make moments.

www.aadinathfurniture.com

## Reatures

minimalist design

Armrest design

Backrest design