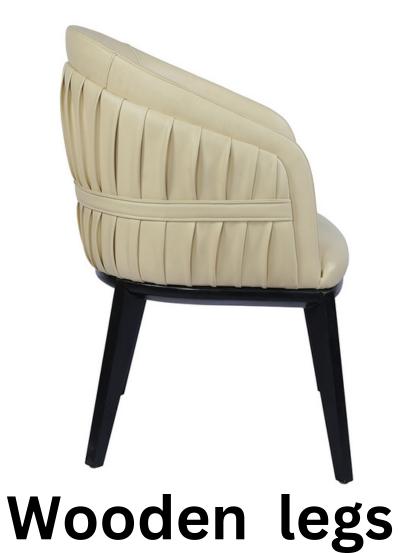

### WARM CHAIR





### Dining chair designed to give comfort, feel happy and make moments.



www.aadinathfurniture.com



## Reatures

minimalist design

Armrest design











Backrest design



# Usage Area



- 1. <u>Restaurants:</u> In commercial settings like restaurants, cafes, and eateries, Warm chairs are a staple for providing comfortable seating for customers as they enjoy their meals.
- 2. <u>Cafeterias</u>: In schools, offices, and other institutions with cafeterias or dining halls, Warm chairs are used to furnish the eating areas for students, employees, or visitors.
- 3. <u>Outdoor Dining Areas</u>: For homes or establishments with outdoor dining spaces, there are specially designed outdoor Shake chairs that are weather-resistant and suitable for al fresco dining.
- 4. Events and Gatherings: Temporary dining spaces at events like weddings, parties, and conferences may also use dining chairs to accommodate guests during meals.



## Dimensions