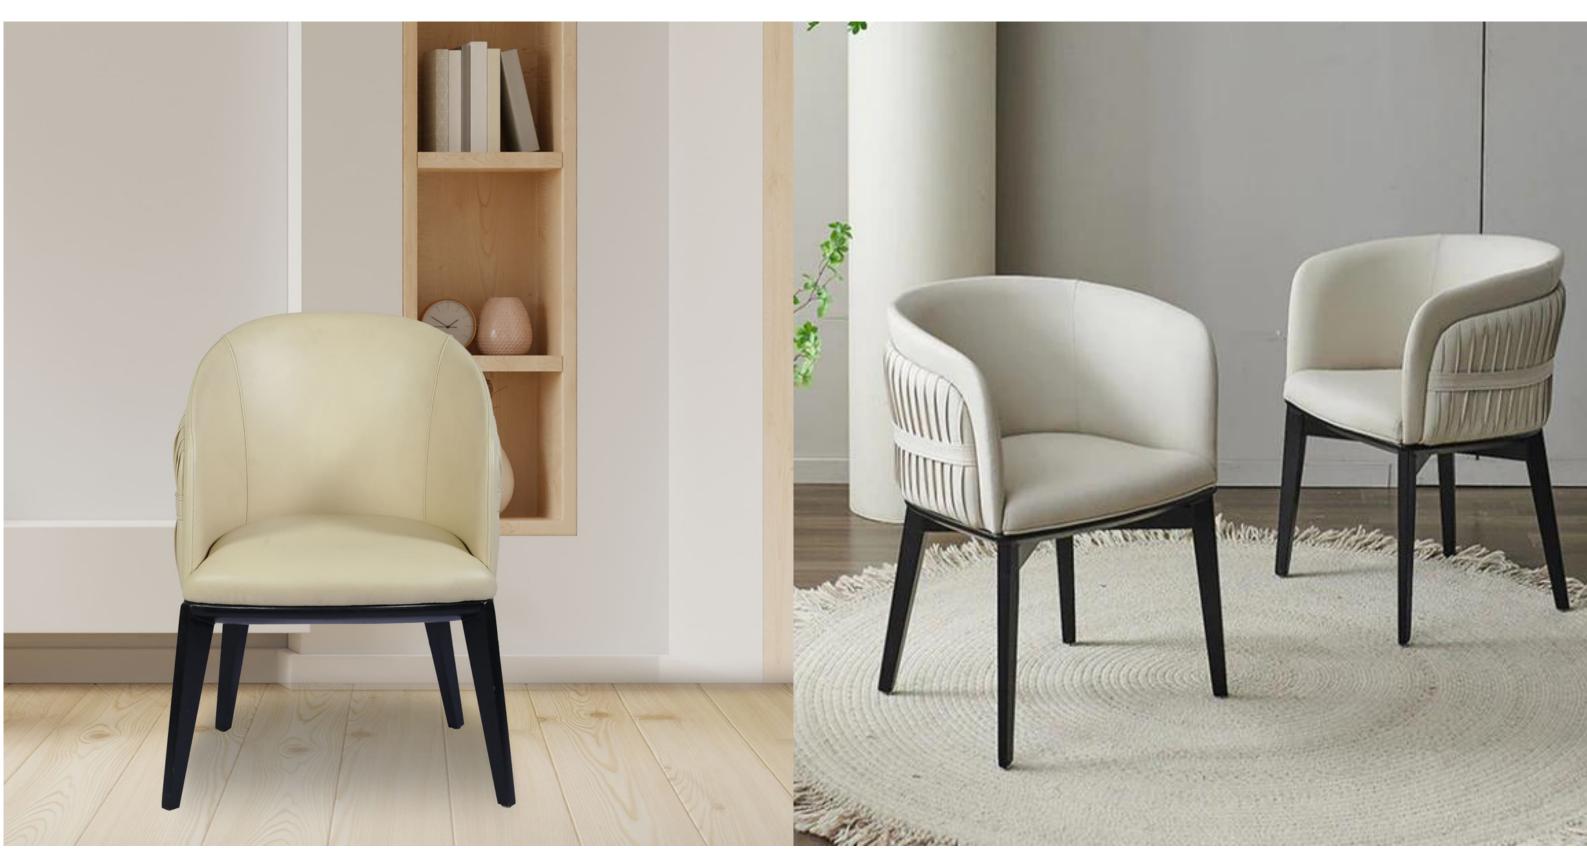

### WARM CHAIR

### Dining chair designed to give comfort, feel happy and make moments.

www.aadinathfurniture.com

## Reatures

minimalist design

Armrest design

Backrest design

# Usage Area

- 1. <u>Restaurants:</u> In commercial settings like restaurants, cafes, and eateries, Warm chairs are a staple for providing comfortable seating for customers as they enjoy their meals.
- 2. <u>Cafeterias</u>: In schools, offices, and other institutions with cafeterias or dining halls, Warm chairs are used to furnish the eating areas for students, employees, or visitors.
- 3. <u>Outdoor Dining Areas</u>: For homes or establishments with outdoor dining spaces, there are specially designed outdoor Shake chairs that are weather-resistant and suitable for al fresco dining.
- 4. Events and Gatherings: Temporary dining spaces at events like weddings, parties, and conferences may also use dining chairs to accommodate guests during meals.